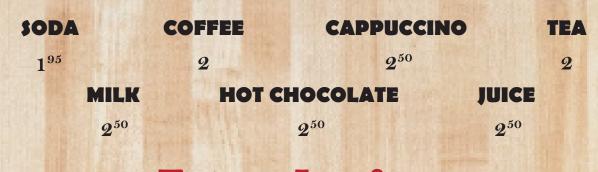

e spear.  $12^{50}$ 

#### **RIBEYE STEAK**

12 oz. mouth-watering ribeye served with soup or salad & choice of potato.

2450

# Soup & Salad

Dressings: Ranch, Bleu Cheese, Caesar, Italian, & Thousand Island.

#### **CHEF'S SALAD**

Turkey, ham, tomato, hard-boiled egg, cheddar & mozzarella cheese. **Topped** with croutons.

8

#### **SIDE SALAD**

Topped with cheese and tomato. 3

### SOUP

Cup, Bowl, or Quart 3/5/9

#### **TACO SALAD**

1/4 lb ground beef, lettuce, diced tomatoes, & cheddar cheese on tortilla chips. Served with sour cream and salsa. 10

#### CHICKEN SALAD

Grilled or breaded chicken with cheddar cheese tomatoes, & croutons. Choose your dressing.

10

Consuming raw or undercooked meats, poultry, seafood, or eggs may increase your risk of foodborne illness.

# Beverages



# **Extra Inning**

#### Ice Cream

Ask you server for today's hand-dipped flavors!

| Aller . | Cone | Waffle<br>Cone | Bowl |
|---------|------|----------------|------|
| Single: | 3    | 4              | 5    |
| Double: | 4    | 5              | 6    |

#### **Double Malt Shake**

Vanilla, Chocolate, Strawberry or one of our many hand-dipped flavors.

**5**<sup>50</sup>

#### **Caramel Roll**

**2**<sup>50</sup>

#### **Apple Pie**

Baked in a buttery, flaky crust. Make it à la mode - add 75¢ 3<sup>25</sup>

#### Sundae Supreme

Served with 2 scoops of ice cream & smothered with chocolate and cherry syrup. Add 50¢ for 3 scoops.

4

Whatever sport you play, we're here to serve you **night** and *day*.

@ParagonBowl